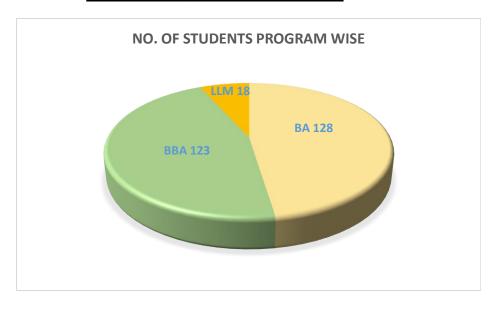

## Student Strength

| No. of Students Programme Wise |                |  |
|--------------------------------|----------------|--|
| Programme                      | No.of Students |  |
| BA                             | 128            |  |
| BBA                            | 123            |  |
| LLM                            | 18             |  |