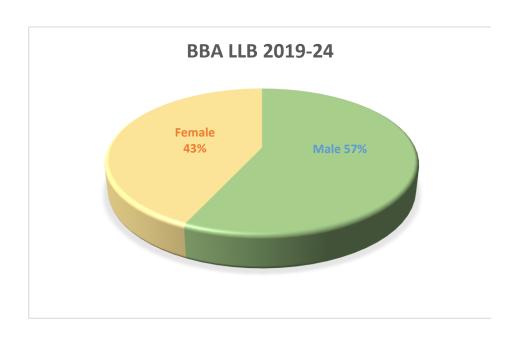

**Total Admitted Students Male Female Ratio** 

| Programme | Male | Female |
|-----------|------|--------|
| BA LLB    | 63   | 65     |

| Total Admitted Students Male Female Ratio |      |        |  |
|-------------------------------------------|------|--------|--|
| Programme                                 | Male | Female |  |
| BBA LLB                                   | 70   | 53     |  |