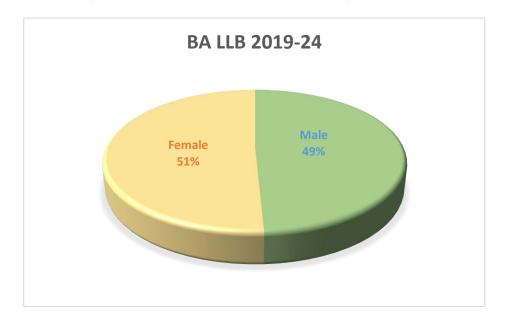

**Total Admitted Students Male Female Ratio** 

| Programme | Male | Female |
|-----------|------|--------|
| BA LLB    | 63   | 65     |

| Total Admitted Students Male Female Ratio |      |        |  |
|-------------------------------------------|------|--------|--|
| Programme                                 | Male | Female |  |
| BBA LLB                                   | 70   | 53     |  |