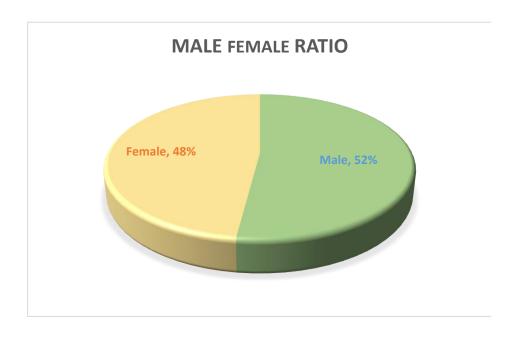

| <b>Total Admitted Students Male Female Ratio</b> |      |        |  |
|--------------------------------------------------|------|--------|--|
|                                                  | Male | Female |  |
| Total                                            | 140  | 129    |  |